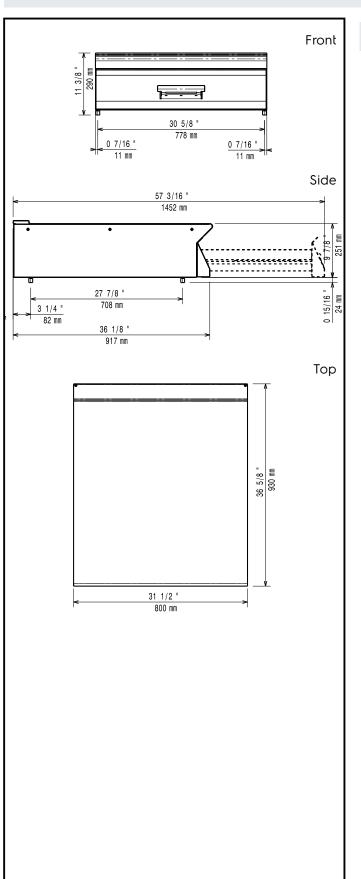

#### Key Information:

External dimensions, Width:391161 (E9WTNHN00E)800 mmExternal dimensions, Depth:930 mmExternal dimensions, Height:250 mmNet weight:44 kg

The company reserves the right to make modifications to the products without prior notice. All information correct at time of printing.