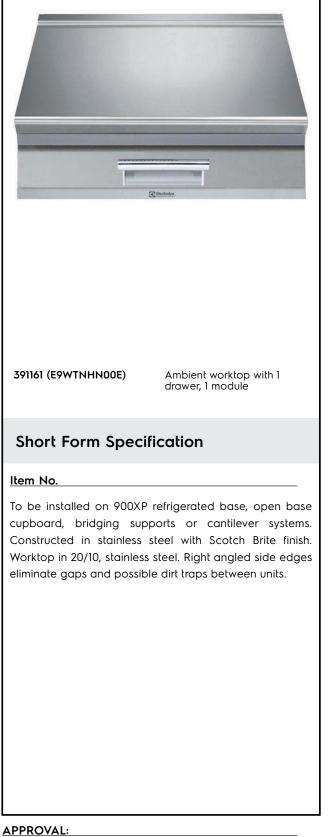

Modular Cooking Range Line 900XP Full Module Ambient Worktop with drawer

| ГЕМ #   |
|---------|
|         |
| 10DEL # |
|         |
| IAME #  |
|         |
| IS #    |
|         |
| NA #    |
|         |

# Modular Cooking Range Line 900XP Full Module Ambient Worktop with drawer

#### Key Information:

External dimensions, Width:391161 (E9WTNHN00E)800 mmExternal dimensions, Depth:930 mmExternal dimensions, Height:250 mmNet weight:44 kg

The company reserves the right to make modifications to the products without prior notice. All information correct at time of printing.